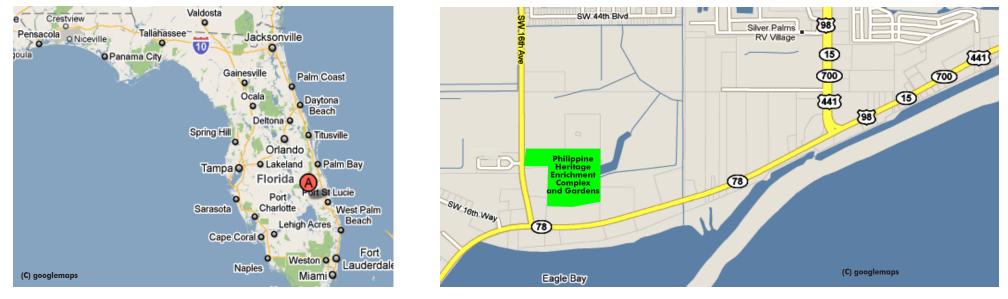

## Philippine Heritage Enrichment Complex and Gardens 5154 SW 16th Avenue, Okeechobee, FL 34974

DIRECTIONS (There are several ways to get to the site, below is one of those. Drive safely.)

- Left to Pahokee
- Right to State 78 west, in front is the Levee (lake Okeechobee), right corner is Texaco Gas Station.
- Go right to State Rd 78

Okeechobee Fishing Headquarter is at the corner of 16th Avenue

• Make a right on 16th Avenue (Okeechobee Fishing Headquarter)

Philippine Heritage Enrichment Complex and Gardens site is at the back of Okeechobee Fishing Headquarter

Address & location you can program in your Navigator: 5154 SW 16th Avenue Okeechobee, FL 34974